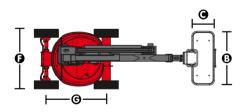

## HZ160RT/160JRT

| MODEL                         | HZ160RT                         | HZ160JRT |
|-------------------------------|---------------------------------|----------|
| Max. Working height           | 16 m                            |          |
| Max. Platform height          | 14 m                            |          |
| Max. Outreach                 | 8.19 m                          | 8.4 m    |
| Max. Up and over clearance    | 7.09 m                          | 7.71 m   |
| Max. Lift capacity            | 230 kg                          |          |
| Platform size <b>3XX</b>      | 1.8 x 0.76 x 1.17 m             |          |
| Height - stowed <b>①</b>      | 2.3 m                           |          |
| Length - stowed <b>(3</b>     | 6.14 m                          | 6.87 m   |
| Width <b>()</b>               | 2.00 m                          |          |
| Wheelbase <b>@</b>            | 2.00 m                          |          |
| Ground clearance (            | 0.36 m                          |          |
| Turntable rotation            | 360° discontinuously            |          |
| Turntable tailswing           | 0                               |          |
| Platform rotation             | 0 / 180°                        |          |
| Jib Swing                     | 0/140°(HZ160JRT only)           |          |
| Platform Level                | Hydraulic level                 |          |
| Drive speed - stowed          | 4.9km/h (7.0km/h 4wd)           |          |
| Drive speed - raised          | 1.0km/h                         |          |
| Gradeability                  | 30% (45%4WD)                    |          |
| Max. tilt angle               | 3°                              |          |
| Max. lateral force N          | 400 N                           |          |
| Max. Wind speed allowed       | 12.5 m/s                        |          |
| Min. Turning radius-(inside)  | 1.7 m                           |          |
| Min. Turning radius-(outside) | 4.0 m                           |          |
| Drive wheels number           | 2 / 4 WD                        |          |
| Steering wheel number         | 2                               |          |
| Controls                      | Electrical proportional control |          |
| System voltage                | DC 12V                          |          |
| Hydraulic tank capacity       | 70 L                            |          |
| Fuel tank capacity            | 65 L                            |          |
| Tire size                     | 33 x 12 - 20                    |          |
| Power                         | Perkins 404D Diesel Engine      |          |
| Total weight                  | 6.35 t                          | 6.8 t    |