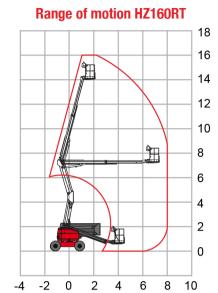

## HZ160RT/160JRT

| MODEL                         | HZ160RT                         | HZ160JRT |
|-------------------------------|---------------------------------|----------|
| Max. Working height           | 16 m                            |          |
| Max. Platform height          | 14 m                            |          |
| Max. Outreach                 | 8.19 m                          | 8.4 m    |
| Max. Up and over clearance    | 7.09 m                          | 7.71 m   |
| Max. Lift capacity            | 230 kg                          |          |
| Platform size <b>3XX</b>      | 1.8 x 0.76 x 1.17 m             |          |
| Height - stowed <b>①</b>      | 2.3 m                           |          |
| Length - stowed <b>(3</b>     | 6.14 m                          | 6.87 m   |
| Width <b>()</b>               | 2.00 m                          |          |
| Wheelbase <b>@</b>            | 2.00 m                          |          |
| Ground clearance (            | 0.36 m                          |          |
| Turntable rotation            | 360° discontinuously            |          |
| Turntable tailswing           | 0                               |          |
| Platform rotation             | 0 / 180°                        |          |
| Jib Swing                     | 0/140°(HZ160JRT only)           |          |
| Platform Level                | Hydraulic level                 |          |
| Drive speed - stowed          | 4.9km/h (7.0km/h 4wd)           |          |
| Drive speed - raised          | 1.0km/h                         |          |
| Gradeability                  | 30% (45%4WD)                    |          |
| Max. tilt angle               | 3°                              |          |
| Max. lateral force N          | 400 N                           |          |
| Max. Wind speed allowed       | 12.5 m/s                        |          |
| Min. Turning radius-(inside)  | 1.7 m                           |          |
| Min. Turning radius-(outside) | 4.0 m                           |          |
| Drive wheels number           | 2 / 4 WD                        |          |
| Steering wheel number         | 2                               |          |
| Controls                      | Electrical proportional control |          |
| System voltage                | DC 12V                          |          |
| Hydraulic tank capacity       | 70 L                            |          |
| Fuel tank capacity            | 65 L                            |          |
| Tire size                     | 33 x 12 - 20                    |          |
| Power                         | Perkins 404D Diesel Engine      |          |
| Total weight                  | 6.35 t                          | 6.8 t    |