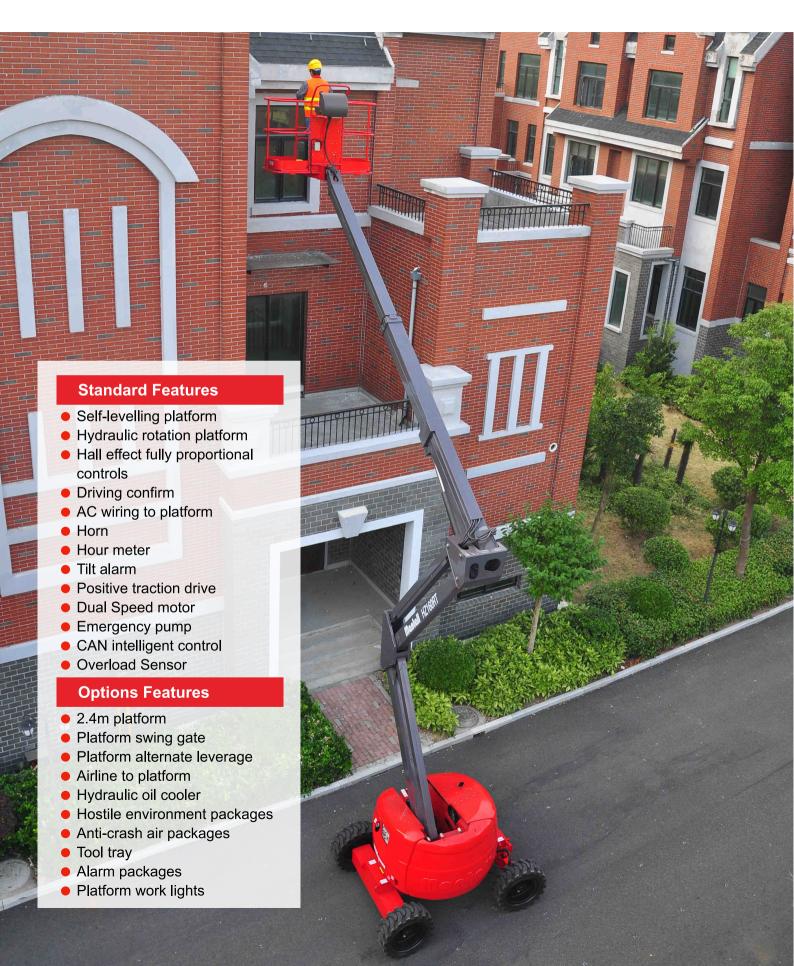

## HZ160RT/160JRT SELF-PROPELLED ARTICULATED BOOMS

## HZ160RT/160JRT

| MODEL                         | HZ160RT                         | HZ160JRT |
|-------------------------------|---------------------------------|----------|
| Max. Working height           | 16 m                            |          |
| Max. Platform height          | 14 m                            |          |
| Max. Outreach                 | 8.19 m                          | 8.4 m    |
| Max. Up and over clearance    | 7.09 m                          | 7.71 m   |
| Max. Lift capacity            | 230 kg                          |          |
| Platform size <b>3XX</b>      | 1.8 x 0.76 x 1.17 m             |          |
| Height - stowed <b>①</b>      | 2.3 m                           |          |
| Length - stowed <b>(3</b>     | 6.14 m                          | 6.87 m   |
| Width <b>()</b>               | 2.00 m                          |          |
| Wheelbase <b>@</b>            | 2.00 m                          |          |
| Ground clearance (            | 0.36 m                          |          |
| Turntable rotation            | 360° discontinuously            |          |
| Turntable tailswing           | 0                               |          |
| Platform rotation             | 0 / 180°                        |          |
| Jib Swing                     | 0/140°(HZ160JRT only)           |          |
| Platform Level                | Hydraulic level                 |          |
| Drive speed - stowed          | 4.9km/h (7.0km/h 4wd)           |          |
| Drive speed - raised          | 1.0km/h                         |          |
| Gradeability                  | 30% (45%4WD)                    |          |
| Max. tilt angle               | 3°                              |          |
| Max. lateral force N          | 400 N                           |          |
| Max. Wind speed allowed       | 12.5 m/s                        |          |
| Min. Turning radius-(inside)  | 1.7 m                           |          |
| Min. Turning radius-(outside) | 4.0 m                           |          |
| Drive wheels number           | 2 / 4 WD                        |          |
| Steering wheel number         | 2                               |          |
| Controls                      | Electrical proportional control |          |
| System voltage                | DC 12V                          |          |
| Hydraulic tank capacity       | 70 L                            |          |
| Fuel tank capacity            | 65 L                            |          |
| Tire size                     | 33 x 12 - 20                    |          |
| Power                         | Perkins 404D Diesel Engine      |          |
| Total weight                  | 6.35 t                          | 6.8 t    |