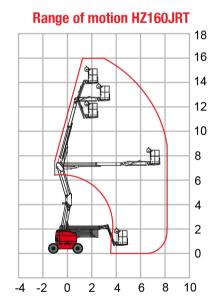

## HZ160RT/160JRT

| MODEL                         | HZ160RT                         | HZ160JRT |
|-------------------------------|---------------------------------|----------|
| Max. Working height           | 16 m                            |          |
| Max. Platform height          | 14 m                            |          |
| Max. Outreach                 | 8.19 m                          | 8.4 m    |
| Max. Up and over clearance    | 7.09 m                          | 7.71 m   |
| Max. Lift capacity            | 230 kg                          |          |
| Platform size <b>3XX</b>      | 1.8 x 0.76 x 1.17 m             |          |
| Height - stowed <b>①</b>      | 2.3 m                           |          |
| Length - stowed <b>(3</b>     | 6.14 m                          | 6.87 m   |
| Width <b>()</b>               | 2.00 m                          |          |
| Wheelbase <b>@</b>            | 2.00 m                          |          |
| Ground clearance (            | 0.36 m                          |          |
| Turntable rotation            | 360° discontinuously            |          |
| Turntable tailswing           | 0                               |          |
| Platform rotation             | 0 / 180°                        |          |
| Jib Swing                     | 0/140°(HZ160JRT only)           |          |
| Platform Level                | Hydraulic level                 |          |
| Drive speed - stowed          | 4.9km/h (7.0km/h 4wd)           |          |
| Drive speed - raised          | 1.0km/h                         |          |
| Gradeability                  | 30% (45%4WD)                    |          |
| Max. tilt angle               | 3°                              |          |
| Max. lateral force N          | 400 N                           |          |
| Max. Wind speed allowed       | 12.5 m/s                        |          |
| Min. Turning radius-(inside)  | 1.7 m                           |          |
| Min. Turning radius-(outside) | 4.0 m                           |          |
| Drive wheels number           | 2 / 4 WD                        |          |
| Steering wheel number         | 2                               |          |
| Controls                      | Electrical proportional control |          |
| System voltage                | DC 12V                          |          |
| Hydraulic tank capacity       | 70 L                            |          |
| Fuel tank capacity            | 65 L                            |          |
| Tire size                     | 33 x 12 - 20                    |          |
| Power                         | Perkins 404D Diesel Engine      |          |
| Total weight                  | 6.35 t                          | 6.8 t    |