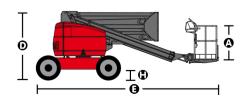

## HZ160RT/160JRT

| MODEL                         | HZ160RT                         | HZ160JRT |
|-------------------------------|---------------------------------|----------|
| Max. Working height           | 16 m                            |          |
| Max. Platform height          | 14 m                            |          |
| Max. Outreach                 | 8.19 m                          | 8.4 m    |
| Max. Up and over clearance    | 7.09 m                          | 7.71 m   |
| Max. Lift capacity            | 230 kg                          |          |
| Platform size <b>3XX</b>      | 1.8 x 0.76 x 1.17 m             |          |
| Height - stowed <b>①</b>      | 2.3 m                           |          |
| Length - stowed <b>(3</b>     | 6.14 m                          | 6.87 m   |
| Width <b>()</b>               | 2.00 m                          |          |
| Wheelbase <b>@</b>            | 2.00 m                          |          |
| Ground clearance (            | 0.36 m                          |          |
| Turntable rotation            | 360° discontinuously            |          |
| Turntable tailswing           | 0                               |          |
| Platform rotation             | 0 / 180°                        |          |
| Jib Swing                     | 0/140°(HZ160JRT only)           |          |
| Platform Level                | Hydraulic level                 |          |
| Drive speed - stowed          | 4.9km/h (7.0km/h 4wd)           |          |
| Drive speed - raised          | 1.0km/h                         |          |
| Gradeability                  | 30% (45%4WD)                    |          |
| Max. tilt angle               | 3°                              |          |
| Max. lateral force N          | 400 N                           |          |
| Max. Wind speed allowed       | 12.5 m/s                        |          |
| Min. Turning radius-(inside)  | 1.7 m                           |          |
| Min. Turning radius-(outside) | 4.0 m                           |          |
| Drive wheels number           | 2 / 4 WD                        |          |
| Steering wheel number         | 2                               |          |
| Controls                      | Electrical proportional control |          |
| System voltage                | DC 12V                          |          |
| Hydraulic tank capacity       | 70 L                            |          |
| Fuel tank capacity            | 65 L                            |          |
| Tire size                     | 33 x 12 - 20                    |          |
| Power                         | Perkins 404D Diesel Engine      |          |
| Total weight                  | 6.35 t                          | 6.8 t    |