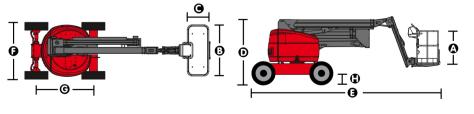

## HZ160RT/160JRT

| MODEL                         | HZ160RT                         | HZ160JRT |
|-------------------------------|---------------------------------|----------|
| Max. Working height           | 16 m                            |          |
| Max. Platform height          | 14 m                            |          |
| Max. Outreach                 | 8.19 m                          | 8.4 m    |
| Max. Up and over clearance    | 7.09 m                          | 7.71 m   |
| Max. Lift capacity            | 230 kg                          |          |
| Platform size <b>3XX</b>      | 1.8 x 0.76 x 1.17 m             |          |
| Height - stowed <b>①</b>      | 2.3 m                           |          |
| Length - stowed <b>(3</b>     | 6.14 m                          | 6.87 m   |
| Width <b>()</b>               | 2.00 m                          |          |
| Wheelbase <b>@</b>            | 2.00 m                          |          |
| Ground clearance (            | 0.36 m                          |          |
| Turntable rotation            | 360° discontinuously            |          |
| Turntable tailswing           | 0                               |          |
| Platform rotation             | 0 / 180°                        |          |
| Jib Swing                     | 0/140°(HZ160JRT only)           |          |
| Platform Level                | Hydraulic level                 |          |
| Drive speed - stowed          | 4.9km/h (7.0km/h 4wd)           |          |
| Drive speed - raised          | 1.0km/h                         |          |
| Gradeability                  | 30% (45%4WD)                    |          |
| Max. tilt angle               | 3°                              |          |
| Max. lateral force N          | 400 N                           |          |
| Max. Wind speed allowed       | 12.5 m/s                        |          |
| Min. Turning radius-(inside)  | 1.7 m                           |          |
| Min. Turning radius-(outside) | 4.0 m                           |          |
| Drive wheels number           | 2 / 4 WD                        |          |
| Steering wheel number         | 2                               |          |
| Controls                      | Electrical proportional control |          |
| System voltage                | DC 12V                          |          |
| Hydraulic tank capacity       | 70 L                            |          |
| Fuel tank capacity            | 65 L                            |          |
| Tire size                     | 33 x 12 - 20                    |          |
| Power                         | Perkins 404D Diesel Engine      |          |
| Total weight                  | 6.35 t                          | 6.8 t    |